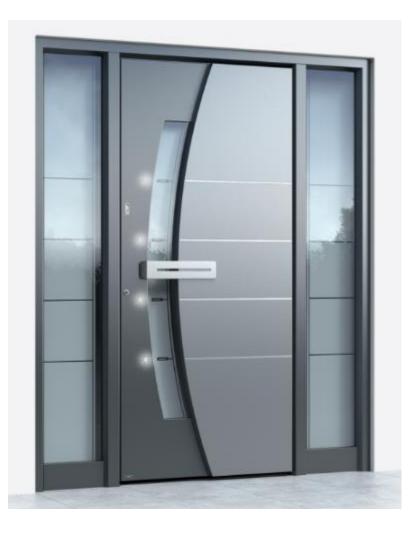

# **ARX SMART Door**

### **ARX SMART Door**

- Automatic mechanical door closing
- Opening the door through the fingerprint reader
- Opening the door via a smartphone
- Opening the door through the code
- Opening the door with the key

#### **ARX Door Comfort** with driving unit