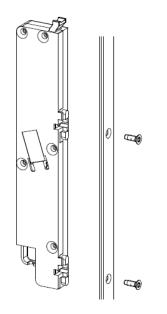

# **Motorised ARX Comfort doorlock**

Electro motor is fixed on the doorlock with 2 screws

Zink part is connected to the driving road due special form and fixed with screw

Fix Zinc part with the screw