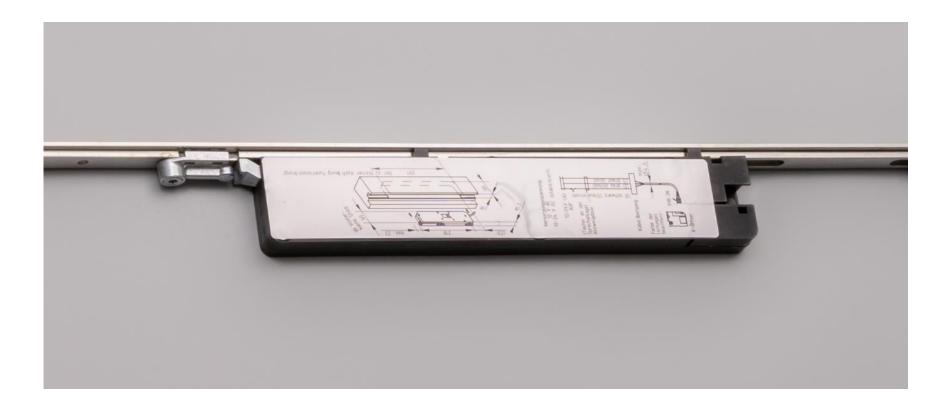

## **Motorised ARX Comfort doorlock**

All standard ARX Comfort doorlock are ready for retrofitting of driving unit

Added drive unit with an electric motor to open

### Motorised ARX Comfort doorlock with drive unit (el.motor + connecting part)