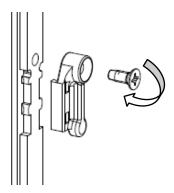

# **Motorised ARX Comfort doorlock**

Electro motor is fixed on the doorlock with 2 screws

Zink part is connected to the driving road due special form and fixed with screw

Fix Zinc part with the screw