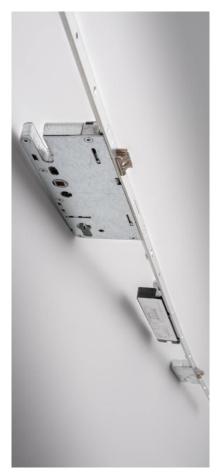

## **Motorised ARX Comfort doorlock**

All standard ARX Comfort doorlock are ready for retrofitting of driving unit

Added drive unit with an electric motor to open

# **Motorised ARX Comfort doorlock**

Electro motor is fixed on the doorlock with 2 screws

Zink part is connected to the driving road due special form and fixed with screw

Fix Zinc part with the screw

### Motorised ARX Comfort doorlock with drive unit (el.motor + connecting part)

### **Motorised ARX Comfort doorlock**