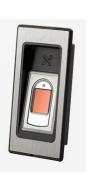

# Handle with fingerprint reader

Yellow cable

OR

Fingerprint reader

Red cable

Control unit with transfer cable

Power supply 12V / 220V