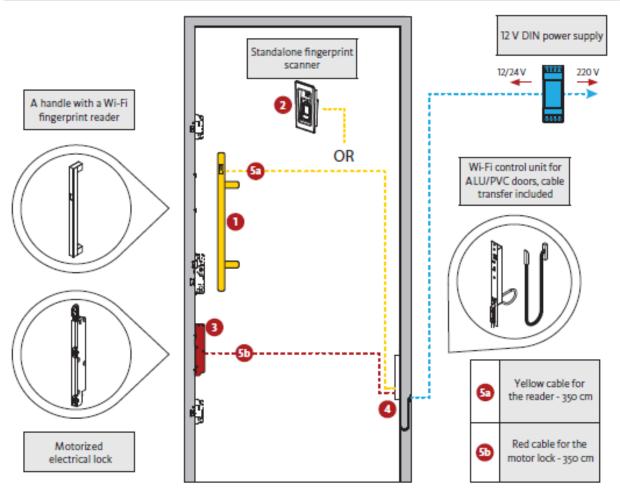

# Handle with fingerprint reader

Yellow cable

OR

Fingerprint reader

Red cable

Control unit with transfer cable

Power supply 12V / 220V